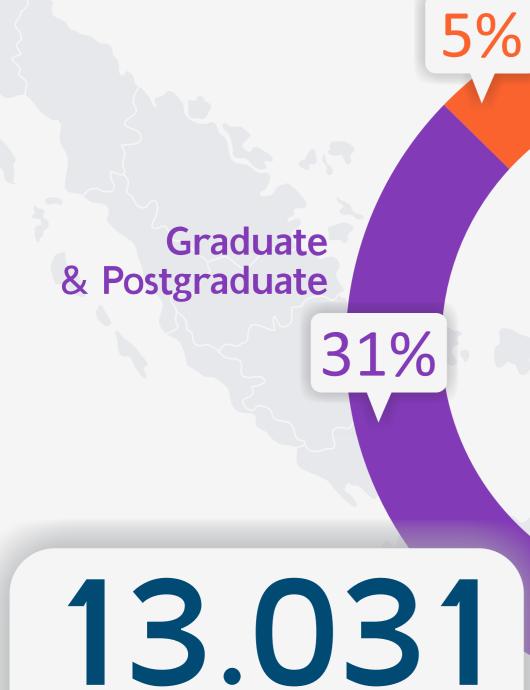

Others

4.336 **Total Faculty Staffs** 

**Diploma** 

2022/2023 Fresh Graduates

7.276 2022/2023 New Students