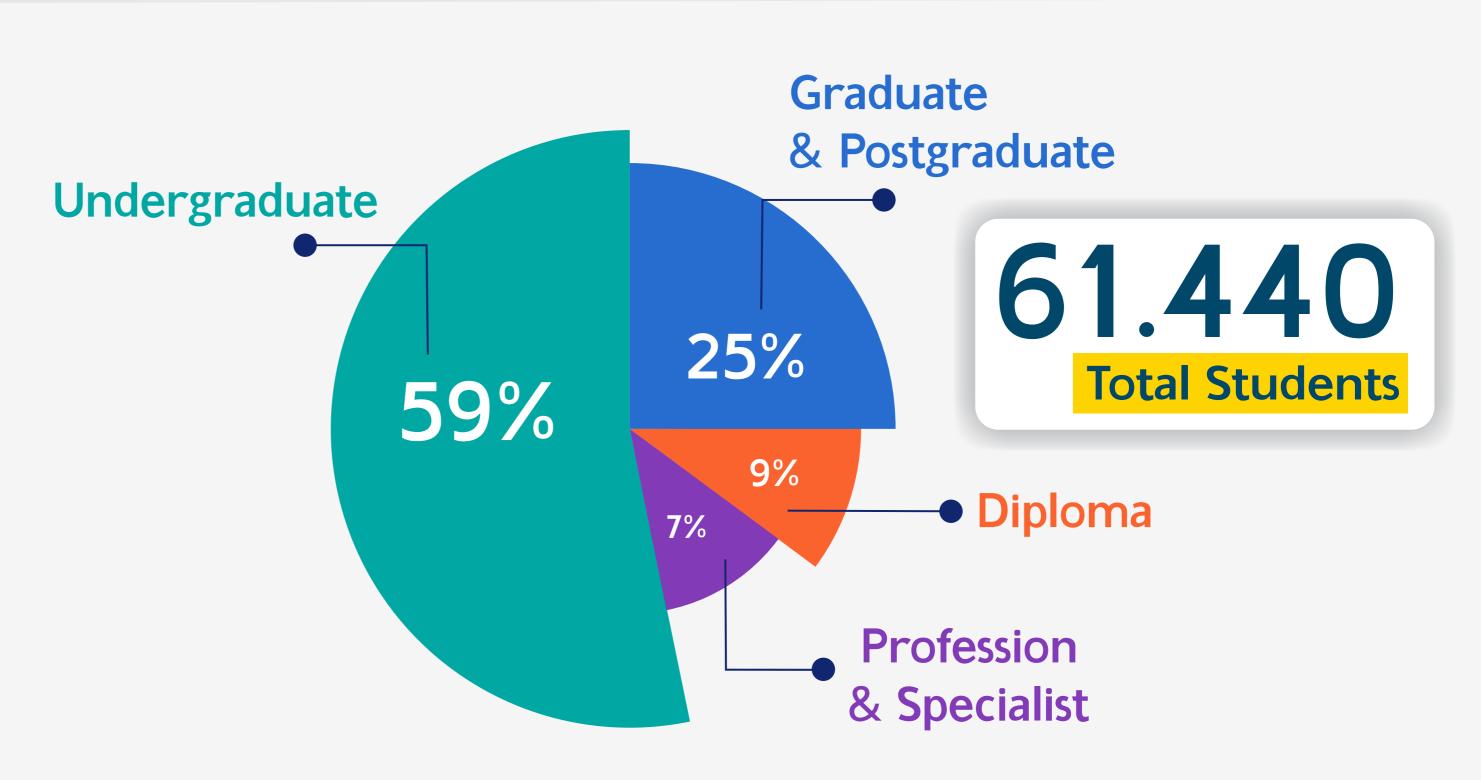

Others

4.336 **Total Faculty Staffs** 

**Diploma** 

2022/2023 Fresh Graduates

7.276 2022/2023 New Students