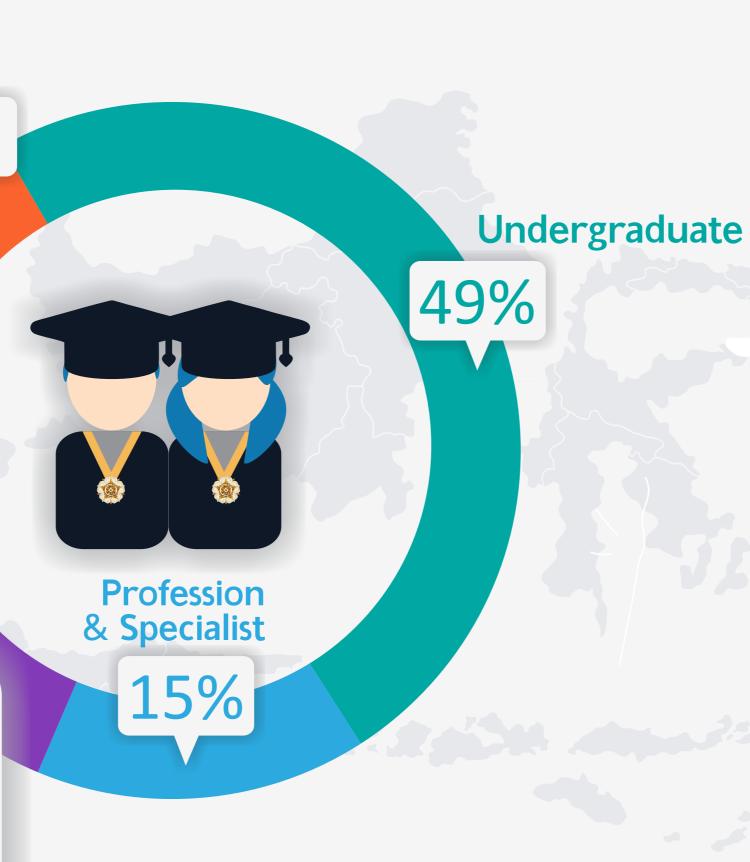

Others

4.336 **Total Faculty Staffs** 

**Diploma** 

2022/2023 Fresh Graduates

7.276 2022/2023 New Students